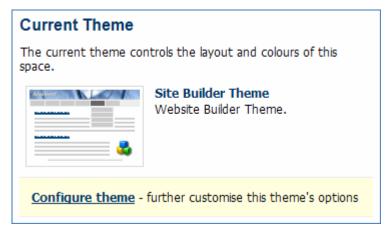

## Selecting the Theme in Confluence 2.2.x

To select the theme in Confluence 2.2, choose it from the list of themes as shown below:

Once selected, click "Configure" then you can then perform Theme Configuration 2.x by clicking the "Configure" link as shown below:

Once selected, click "Confirm" then you can then perform Theme Configuration 2.x by clicking the "Configure" link.