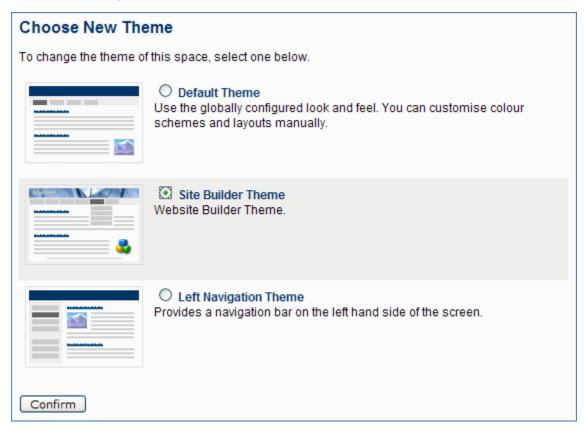

## Selecting the Theme in Confluence 2.2.x

To select the theme in Confluence 2.2, choose it from the list of themes as shown below:

Once selected, click "Configure" then you can then perform Theme Configuration 2.x by clicking the "Configure" link as shown below: